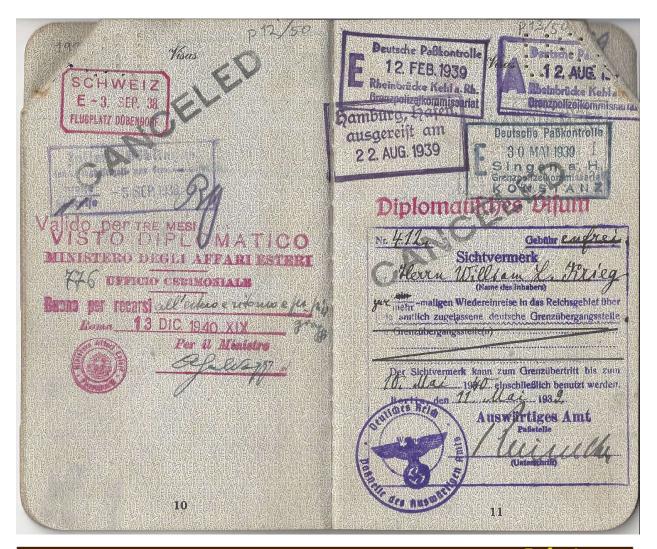

| Pg.                  | Date         | ту            | /pe C         | ountry          | City            | Notes            |             | Refer to<br>Document |
|----------------------|--------------|---------------|---------------|-----------------|-----------------|------------------|-------------|----------------------|
| 12 1938 <sup>.</sup> | -09-03 Entry | / Switzerland | Dübendorf     | stamped at ai   | irport          |                  | 1938-09-11  | S-12 WLK to LMK      |
| 12 1938 <sup>.</sup> | -09-05 Entry | / Germany     | illegible     | very faint star | mp (Singen/H    | oetweile?)       | 1938-09-11  | S-12 WLK to LMK      |
| 12 1940 <sup>.</sup> | -12-13 Visa  | Italy         | illegible     |                 |                 |                  |             |                      |
| 13 1939 <sup>.</sup> | -02-12 Entry | / Germany     | Kehl am Rhein |                 |                 |                  | 1939-02-15  | S-24 WLK to LMK      |
| 13 1939 <sup>.</sup> | -05-11 Visa  | Germany       |               | Diplomatic vis  | sa; issuing loc | ation not listed | l no record |                      |
| 13 1939 <sup>.</sup> | -05-30 Entry | / Germany     | Konstanz      |                 |                 |                  | 1939-06-12  | S-32 WLK to LMK      |
| 13 1939 <sup>.</sup> | -08-12 Exit  | Germany       | Kehl am Rhein | ]               |                 |                  | 1939-06-23  | S-34 WLK to LFR      |
| 13 1939              | -08-22 Exit  | Germany       | Hamburg port  |                 |                 |                  | 1939-06-23  | S-34 WLK to LFR      |