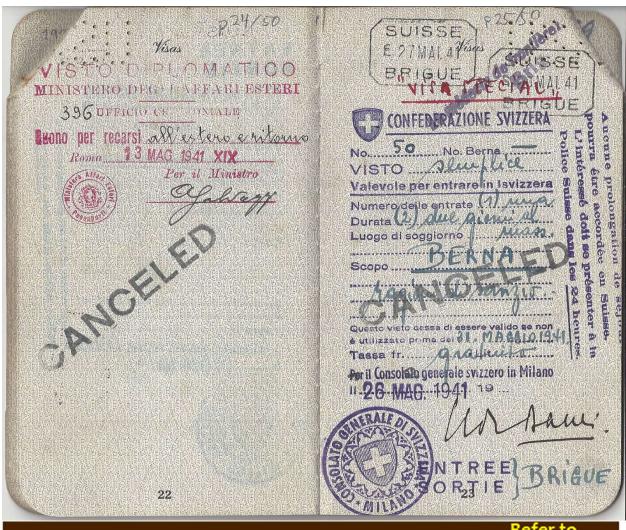

| Pg. | Date       | Туре          | Countr        | y Cit   | y Notes                                          | Refer (<br>Docum    |           |
|-----|------------|---------------|---------------|---------|--------------------------------------------------|---------------------|-----------|
| 22  | 1941-01-15 | Authorization | United States |         | Passport authorization<br>Switzerland, signed by |                     | no record |
| 23  | 1941-01-17 | Visa          | Switzerland   | Milan   | Special visa issued Sw                           | iss Consulate Milan | no record |
| 23  | 1941-01-18 | Entry         | Switzerland   | Chiasso | About 55 km north of N                           | filan               | no record |
| 23  | 1941-01-18 | Exit          | Switzerland   | Chiasso |                                                  |                     | no record |

| Pg. | Date       | Туре | Country     | City | Notes                                         | Document  |
|-----|------------|------|-------------|------|-----------------------------------------------|-----------|
| 24  | 1941-05-13 | Visa | Italy       |      | Diplomatic visa issued<br>by Foreign Ministry | no record |
| 25  | 1941-05-26 | Visa | Switzerland |      | Special visa issued<br>Swiss Consulate Milan  | no record |