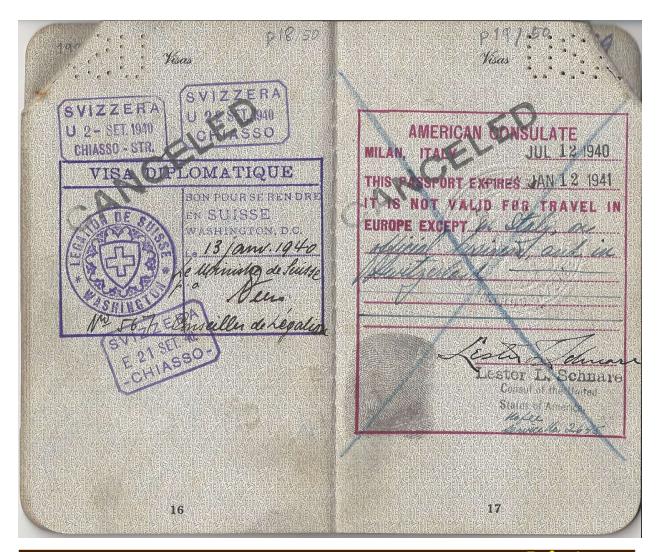

| P  | g. Da      | te 1          | Гуре          | Country | y City Notes                                                                | Refer to<br>Document                              |
|----|------------|---------------|---------------|---------|-----------------------------------------------------------------------------|---------------------------------------------------|
| 16 | 1940-07-12 | Authorization | United States |         | Certificate as Vice-Consul in Milan<br>Signed by Lester Schnare             | 1940-07-19 M47 WLK to LMK family (see p.2 para 1) |
| 17 | 1939-06-21 | Visa          | UK            |         | Official courtesy visa issued by<br>British Consulate, Frankfurt am<br>Main | 1939-06-23 S-34 WLK to LFR                        |
| 17 | 1939-07-02 | Entry         | UK            | Dover   |                                                                             | 1939-06-23 S-34 WLK to LFR                        |

| P  | g. Dat     | te 1          | Гуре             | Country | / City                                                  | Notes | Refer to<br>Document                                |
|----|------------|---------------|------------------|---------|---------------------------------------------------------|-------|-----------------------------------------------------|
| 18 | 1940-01-13 | Visa          | Switzerland      |         | Diplomatic visa is<br>Embassy Washir                    |       | 1940-01-15 M00 Media                                |
| 18 | 1940-09-02 | Exit          | Switzerland      | Chiasso |                                                         | ••••• | no record                                           |
| 18 | 1940-09-21 | Entry         | Switzerland      | Chiasso |                                                         |       | 1940-09-15 M23 WLK to LMK (p.2)                     |
| 18 | 1940-09-22 | Exit          | Switzerland      | Chiasso |                                                         |       | 1940-09-15 M23 WLK to LMK (p.2)                     |
| 19 | 1940-07-12 | Authorization | United<br>States |         | Passport authoriz<br>and Switzerland,<br>Lester Schnare |       | 1940-07-19 M47 WLK to LMK<br>family (see p2 para.1) |

| Pg. | Date       | Туре          | Countr        | y Cit   | y Notes                                          | Refer (<br>Docum    |           |
|-----|------------|---------------|---------------|---------|--------------------------------------------------|---------------------|-----------|
| 22  | 1941-01-15 | Authorization | United States |         | Passport authorization<br>Switzerland, signed by |                     | no record |
| 23  | 1941-01-17 | Visa          | Switzerland   | Milan   | Special visa issued Sw                           | iss Consulate Milan | no record |
| 23  | 1941-01-18 | Entry         | Switzerland   | Chiasso | About 55 km north of N                           | filan               | no record |
| 23  | 1941-01-18 | Exit          | Switzerland   | Chiasso |                                                  |                     | no record |