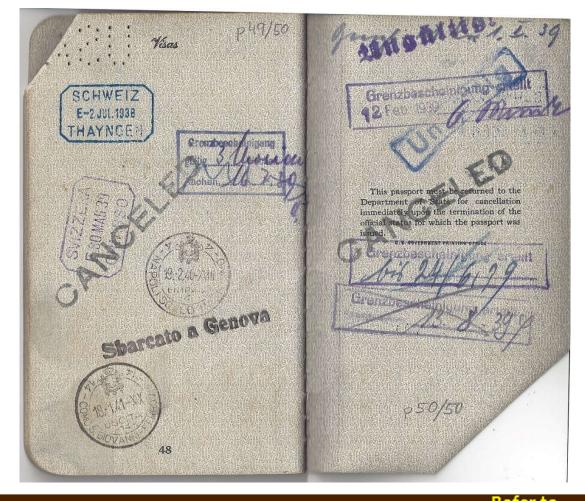

Pages numbered 26-48 by hand (or 24-47 printed) are all blank except for CANCELED stamp.

| P  | g. Da      | te       | Туре        | Coun     | try City                   | Notes          | Refer to<br>Document             |
|----|------------|----------|-------------|----------|----------------------------|----------------|----------------------------------|
| 49 | 1938-07-02 | Entry    | Switzerland | Thayngen | About 160 km sout          | h of Stuttgart | 1938-07-08 S-6 WLK to LMK        |
| 49 | 1939-05-30 | Entry    | Switzerland | Chiasso  |                            | 1              | 1939-06-12 S-32 WLK to LMK       |
| 49 | 1939-05-30 | Entry    | Switzerland | Chiasso  |                            | 1              | 1939-06-12 S-32 WLK to LMK       |
| 49 | 1940-02-18 | Entry    | Italy       | Naples   |                            | 1              | 1940-02-20 M11 WLK to LMK family |
| 49 | 1941-01-19 | Exit     | Italy       | Como     | Como neighbors C           | hiasso 1       | 1940-02-21 M09 WLK to LMK        |
| 49 |            | Crossing | Germany     |          | Date, location and unclear | entry/exit r   | no record                        |
| 49 |            | Entry    | Italy       | Genoa    | "Sbarcato a Genov          | a" (no date)   |                                  |
| 50 | 1939-02-12 | Crossing | Germany     |          | Date and location u        | unclear 1      | 1939-02-15 S-24 WLK to LMK       |
| 50 | 1939-06-24 | Crossing | Germany     |          | Date and location u        | unclear 1      | 1939-06-23 S-34 WLK to LFR       |
| 50 | 1939-08-13 | Crossing | Germany     |          | Date and location u        | unclear 1      | 1939-06-23 S-34 WLK to LFR       |

# List of stamps in order by date

(where available and legible)

| Pg. | Date       | Туре     | Country          | City                 | Notes                                                                          | Refer to Document              |
|-----|------------|----------|------------------|----------------------|--------------------------------------------------------------------------------|--------------------------------|
| 4   | 1938-05-03 | lssued   | United<br>States | Washington           | Signed: Cordell Hull                                                           | 1938-05-03 S-3 media to public |
| 10  | 1938-05-05 | Visa     | Germany          | Washington           | German diplomatic visa<br>issued Washington DC                                 | 1938-05-03 S-3 media to public |
| 11  | 1938-05-04 | Visa     | France           | Washington           | French diplomatic visa<br>issued Washington DC                                 | 1938-05-03 S-3 media to public |
| 49  | 1938-07-02 | Entry    | Switzerland      | Thayngen             | About 160 km south of Stuttgart                                                | 1938-07-08 S-6 WLK to LMK      |
| 8   | 1938-09-03 | Customs  | Germany          | Böblingen            | About 20 km SW of<br>Stuttgart                                                 | 1938-09-11 S-12 WLK to LMK     |
| 12  | 1938-09-03 | Entry    | Switzerland      | Dübendorf            | stamped at airport                                                             | 1938-09-11 S-12 WLK to LMK     |
| 12  | 1938-09-05 | Entry    | Germany          | illegible            | very faint stamp<br>(Singen/Hoetweile?)                                        | 1938-09-11 S-12 WLK to LMK     |
| 49  | 1939-02-07 | Crossing | Germany          | Aachen               |                                                                                | 1939-02-15 S-24 WLK to LMK     |
| 13  | 1939-02-12 | Entry    | Germany          | Kehl am Rhein        |                                                                                | 1939-02-15 S-24 WLK to LMK     |
| 50  | 1939-02-12 | Crossing | Germany          |                      | Date and location unclear                                                      | 1939-02-15 S-24 WLK to LMK     |
| 8   | 1939-04-07 | Exit     | Germany          | illegible            |                                                                                | 1939-04-16 S-30 WLK to LMK     |
| 10  | 1939-04-10 | Entry    | Germany          | Konstanz             | Large "E" for Eingang                                                          | 1939-04-16 S-30 WLK to LMK     |
| 10  | 1939-04-29 | Exit     | Germany          | illegible            | large "A" for Ausgang<br>'departure'                                           | no record                      |
| 10  | 1939-05-01 | Entry    | Germany          | Rhein                | location partially illegible                                                   | no record                      |
| 8   | 1939-05-01 | Exit     | France           | Strasbourg           | exit assumed                                                                   | no record                      |
| 13  | 1939-05-11 | Visa     | Germany          |                      | Diplomatic visa; issuing<br>location not listed                                | no record                      |
| 15  | 1939-05-11 | Visa     | France           | Berlin               | Diplomatic visa issued<br>French Embassy, Berlin                               | no record                      |
| 13  | 1939-05-30 | Entry    | Germany          | Konstanz             |                                                                                | 1939-06-12 S-32 WLK to LMK     |
| 49  | 1939-05-30 | Entry    | Switzerland      | Chiasso              |                                                                                | 1939-06-12 S-32 WLK to LMK     |
| 49  | 1939-05-30 | Entry    | Switzerland      | Chiasso              |                                                                                | 1939-06-12 S-32 WLK to LMK     |
| 17  | 1939-06-21 | Visa     | UK               | Frankfort am<br>Main | Official courtesy visa<br>issued by British<br>Consulate, Frankfurt am<br>Main | 1939-06-23 S-34 WLK to LFR     |
| 50  | 1939-06-24 | Crossing | Germany          |                      | Date and location unclear                                                      | 1939-06-23 S-34 WLK to LFR     |
| 17  | 1939-07-02 | Entry    | UK               | Dover                |                                                                                | 1939-06-23 S-34 WLK to LFR     |
| 13  | 1939-08-12 | Exit     | Germany          | Kehl am Rhein        |                                                                                | 1939-06-23 S-34 WLK to LFR     |
| 8   | 1939-08-13 | Entry    | France           | Strasbourg           |                                                                                | 1939-06-23 S-34 WLK to LFR     |
| 50  | 1939-08-13 | Crossing | Germany          |                      |                                                                                | 1939-06-23 S-34 WLK to LFR     |