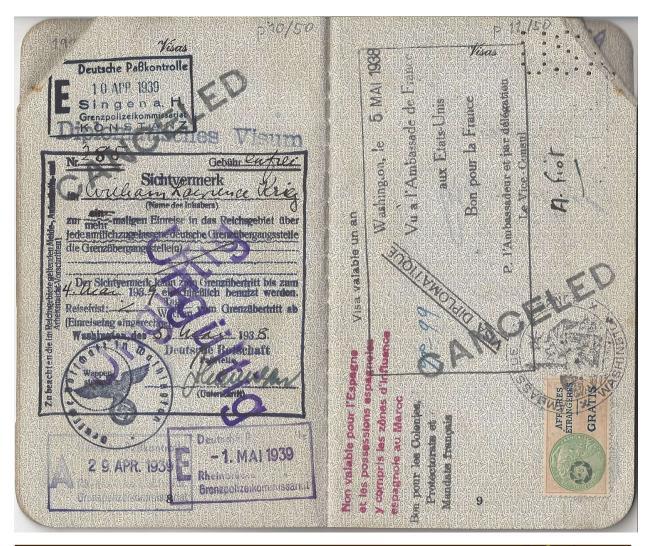

| Pg | g. D       | ate   | 1       | Гуре       | Country                | City            | Notes         | Refer to<br>Document           |
|----|------------|-------|---------|------------|------------------------|-----------------|---------------|--------------------------------|
| 10 | 1938-05-04 | Visa  | Germany | Washington | German diplomatic      | c visa issued V | Washington DC | 1938-05-03 S-3 media to public |
| 10 | 1939-04-10 | Entry | Germany | Konstanz   |                        |                 |               | 1939-04-16 S-30 WLK to LMK     |
| 10 | 1939-04-29 | Exit  | Germany | illegible  | large "A" for Ausga    | ing 'departure  | ,             | no record                      |
| 10 | 1939-05-01 | Entry | Germany | Rhein      | location partially ill | egible          |               | no record                      |
| 11 | 1938-05-05 | Visa  | France  | Washington | French diplomatic      | visa issued W   | ashington DC  | 1938-05-03 S-3 media to public |