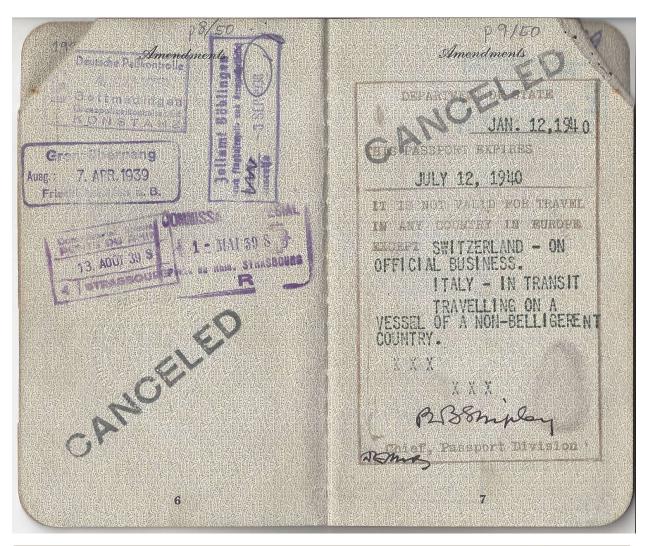

| Pg. | Date       | Туре          | Coun          | itry Cit   | y Notes                                                                               | Refer to<br>Document          |
|-----|------------|---------------|---------------|------------|---------------------------------------------------------------------------------------|-------------------------------|
| 8   | 1938-09-03 | Customs       | Germany       | Böblingen  | About 20 km SW of<br>Stuttgart                                                        | 1938-09-11 S-12 WLK to<br>LMK |
| 8   | 1939-04-07 | Exit          | Germany       | illegible  |                                                                                       | 1939-04-16 S-30 WLK to<br>LMK |
| 8   | 1939-05-01 | Exit          | France        | Strasbourg | exit assumed                                                                          | no record                     |
| 8   | 1939-08-13 | Entry         | France        | Strasbourg | entry assumed from shape                                                              | 1939-06-23 S-34 WLK to<br>LFR |
| 8   |            | Entry         | Germany       | Konstanz   | date illegible                                                                        |                               |
| 9   | 1940-01-12 | Authorization | United States | Washington | Authorization to travel<br>to Switzerland & Italy<br>Double-overstamped<br>"Üngütlig" | 1940-01-15 Moo Media          |