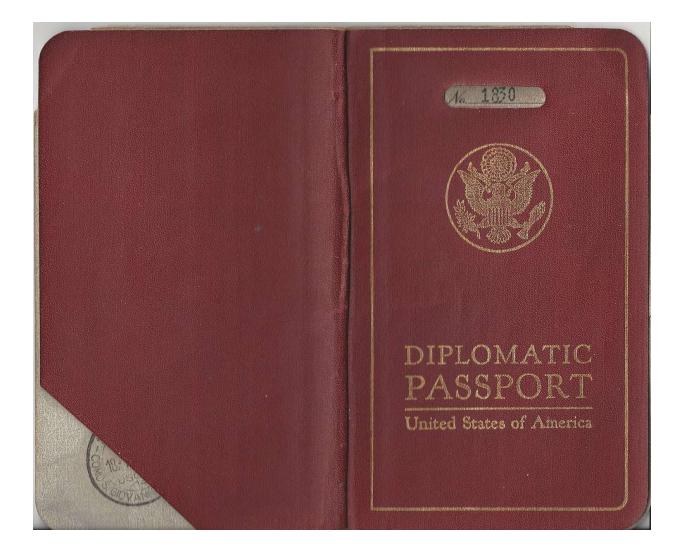

Diplomatic Passport issued to William Laurence Krieg on May 5, 1938

- 05-03 63-150 1/AV7 No. 1830 This passport should be presented with a new application when applying for a new passport. The bearer should sign this passport in the space provided therefor on page three. in Parasanna Name of beare cauge lief hvesents shall Bearer's address in the United States come, Greeting Know Ye, that the beaver hereof. WILLIAM LAURENCE KRIEG a citizen of the United States IS A VICE CONSUL OF IN CASE OF DEATH OR ACCIDENT NOTIF CAREER OF THE UNITED a alla STATES OF AMERICA. Name of person to b ict addres D D

| Pg. | Date       | Туре   | Country       | City | Notes                   | Refer to<br>Document           |
|-----|------------|--------|---------------|------|-------------------------|--------------------------------|
| 4   | 1938-05-03 | Issued | United States | -    | Signed: Cordell<br>Hull | 1938-05-03 S-3 media to public |